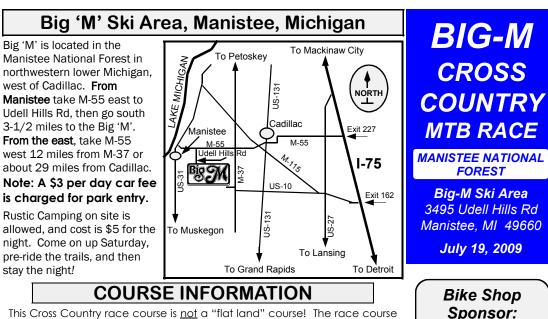

This C ourse! The race course vo-track trails. There are is app s for recovery, fast flats, many and l

| Elite Men Racers 5 loops                   | 10:00a |
|--------------------------------------------|--------|
| Expert M + El/Ex W - 4 loops               | 10:00a |
| Exp/Elite SS 4 loops                       | 1:00p  |
| <b>Sport + Sp/Beg SS</b>                   | 1:00p  |
| Beginner Racers - 2 loops (Men & Women)    | 1:00p  |
| 14-Under Beg Racers 🔶 1 loop (Men & Women) | 1:00p  |

Thanks Laura for your Sweet but Commanding Announcing Voice!

| we and AA + EI/Ex \A/    |                                     |
|--------------------------|-------------------------------------|
| lite Men Racers —        | — <b>→</b> 5 loops                  |
| lots of FUN!             |                                     |
| y long and gradual c     | limbs as well as downhills          |
| prox. 6-1/2 miles of fur | n-filled single-track and tw        |
| Cross Country race co    | urse is <u>not</u> a "flat land" co |